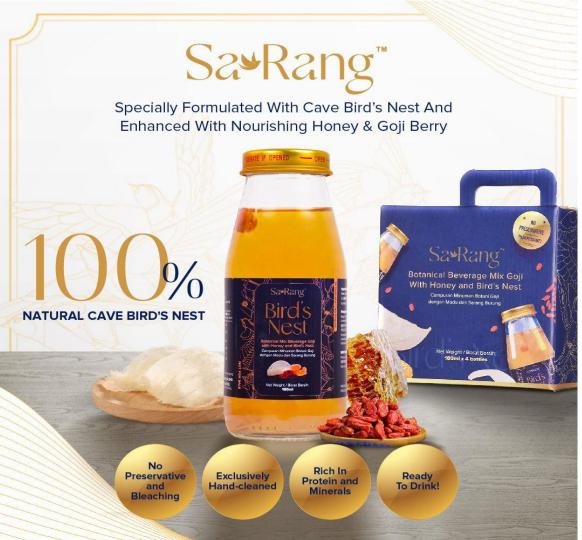

#### **Potential Export Market - Bird nest products**

- ✓ Production facility for bird nest products are internally certified by GMP and HACCP;
- ✓ We obtained the export permit from Certification and Accreditation Administration of the People's Republic of China ("CNCA");
- ✓ Sarangyan brand bird's nest is available at main shopping malls at KLCC and Pavilion.