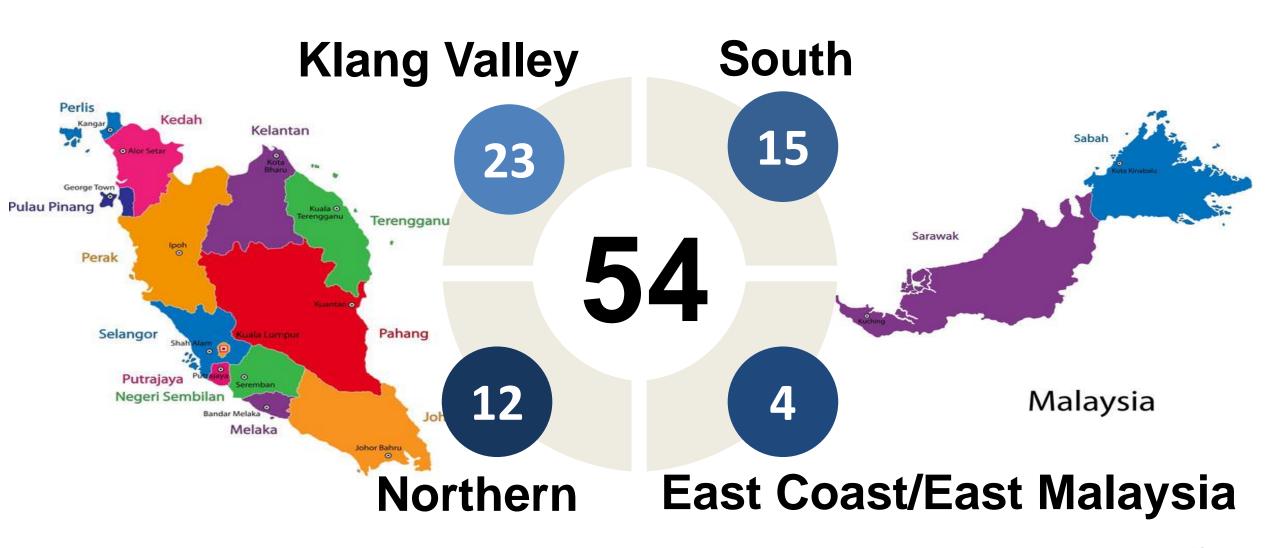

#### 54 Retail chain stores and franchises

Hai-O Flagship Store . 海鸥旗舰店

# 海鸥连锁店分布图

- ✓ A leading herbs & healthcare products chain stores in Malaysia;
- ✓ 54 outlets, including 7 franchise;
- ✓ Carry an extensive range of Traditional Chinese Medicines (TCMs), teas, health tonic, wines, gift packs or hampers and other healthcare products;
- ✓ As part of quality service, also provide TCMs advice to customers. Chinese physician at selected retail outlets to provide value added services in the form of general medical consultation and product knowledge.