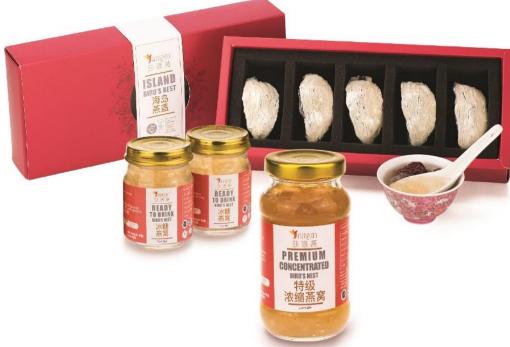

# BIRD'S NEST CANNED DRINK ENJOY THE GOODNESS WITH

Authentic, smooth-tasting Bird's Nest. Nourishing body & mind, wherever you go.

#### **Potential Export Market - Bird nest products**

- ✓ Production facility for bird nest products are internally certified by GMP and HACCP;
- ✓ We obtained the export permit from Certification and Accreditation Administration of the People's Republic of China ("CNCA");
- ✓ Sarangyan brand bird's nest is available at main shopping malls at KLCC and Pavilion.