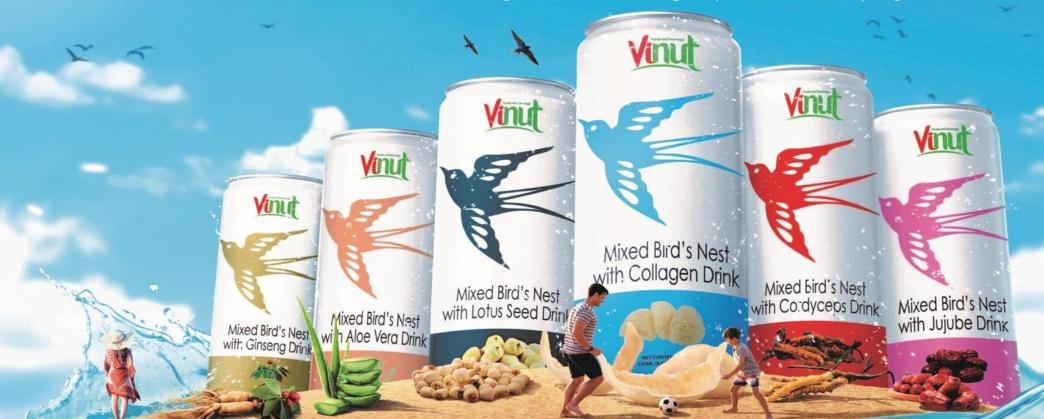

# BIRD'S NEST CANNED DRINK ENJOY THE GOODNESS WITH

Authentic, smooth-tasting Bird's Nest. Nourishing body & mind, wherever you go.