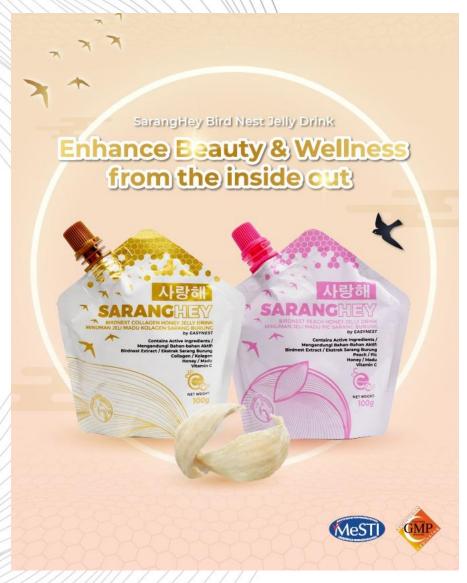

# BIRD'S NEST CANNED DRINK ENJOY THE GOODNESS WITH

Authentic, smooth-tasting Bird's Nest. Nourishing body & mind, wherever you go.