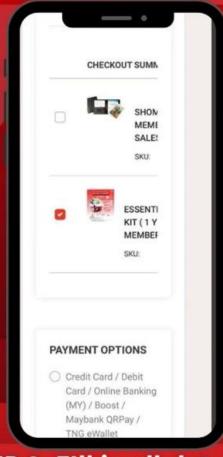

# ENJOY FREE MEMBERSHIP AND GET YOUR ESSENTIAL STARTER KIT IN ONE GO!

STEP 1: Go to SHOM Member Portal signup page

STEP 2: FIII in all details and tick off Essential Starter Kit option to purchase

STEP 3: Proceed with your chosen payment method.