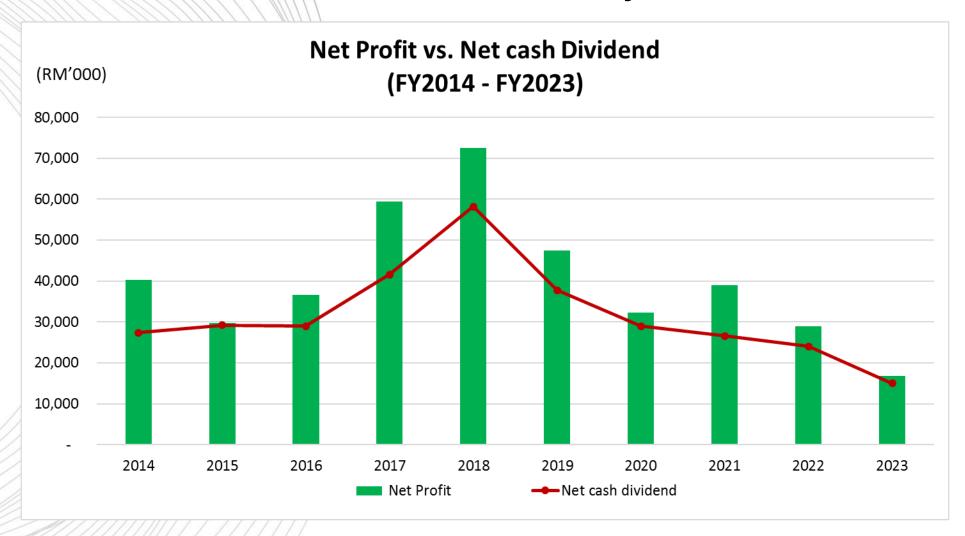

### **Dividend Policy**

- ✓ Dividend policy to distribute at least 50% of the profit for the year as dividend remains unchanged;
- √FY2020 90% payout ratio (10 sen);
- ✓ FY2021 68% payout ratio (9 sen);
- ✓ FY2022 83% payout ratio (8 sen) and a share dividend on the basis of one (1) treasury share for every twenty six (26) existing ordinary shares held distributed to entitled shareholders;
- ✓ FY2023 89% payout ratio (5 sen):-
- i. 3 sen single tier interim dividend paid on 16 March 2023; and
- ii. Proposed a 2 sen single tier final dividend, which is subject to the shareholders' approval at the forthcoming AGM.

### **Dividend Policy**