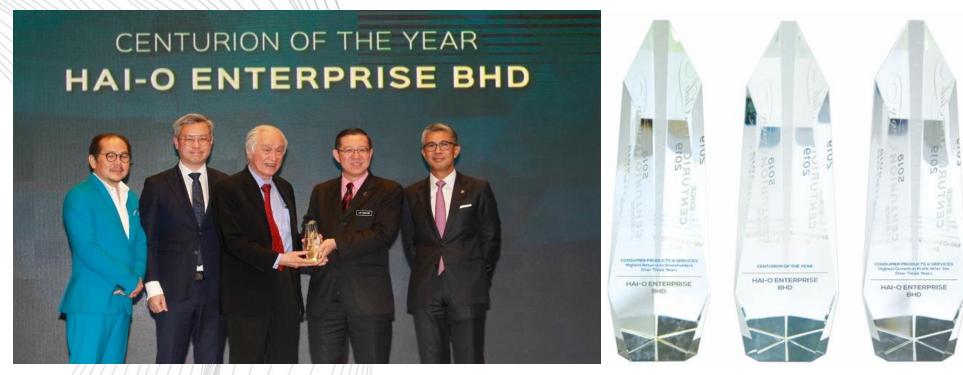

#### Awards & Accolades

At The Edge Malaysia Centurion Club Corporate Awards 2019 held on 12 Nov 2019, Hai-O was awarded with the:

- Centurion of the Year;
- 2. Highest Growth in Profit After Tax over 3 years under the Consumer Products & Services Sector; and
- 3. Highest Returns to Shareholders over 3 years under the Consumer Products & Services Sector.