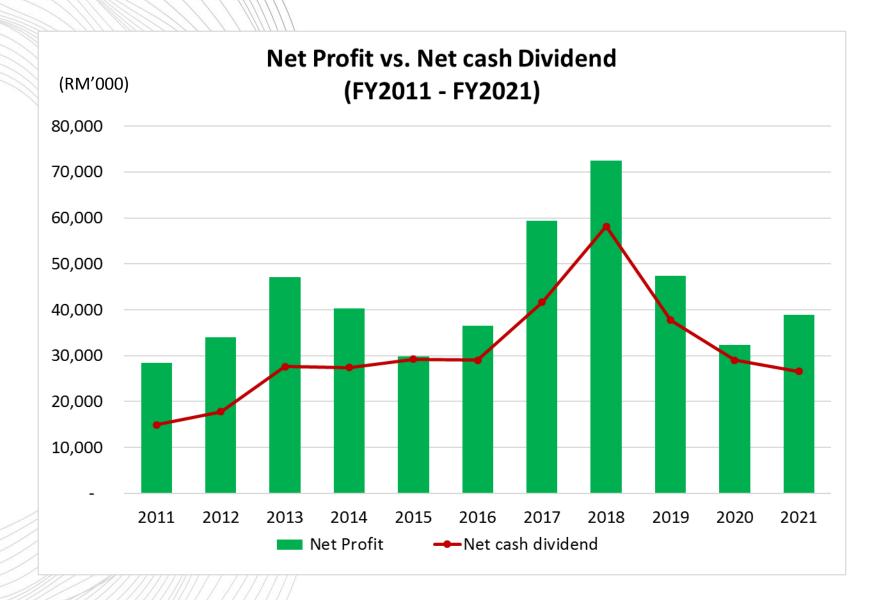

### **Dividend Policy**

- ✓ Dividend policy to distribute at least 50% of the profit for the year as dividend remains unchanged;
- √FY2018 80% payout ratio (20 sen);
- ✓ FY2019 80% payout ratio (13 sen);
- √FY2020 90% payout ratio (10 sen);
- ✓ FY2021 68% payout ratio (9 sen);

#### √FY2022:

- i. Share dividend on the basis of One (1) treasury share for every Twenty six (26) existing ordinary shares held distributed to entitled shareholders on 6 July 2021;
- ii. 3 sen single tier interim dividend paid on 25 January 2022.