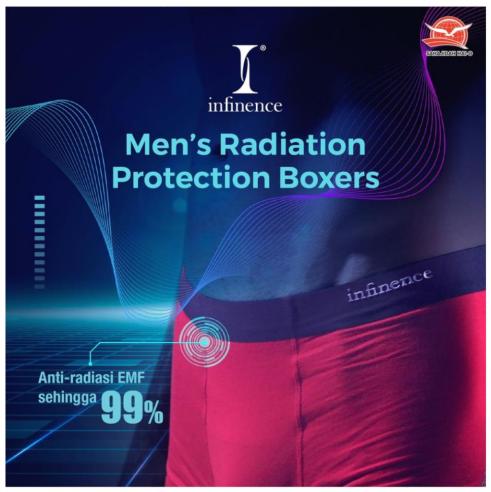

t-off Date

To receive Customized JTX Jersey before 29/4 for Hari Raya Aidilfitri 2022



For all orders made & customized info must be submitted before 12pm of 1/4 (Friday), the Custom JTX Jersey will be delivered to the branch/stockist (where the purchase is made) before 29/4 (Friday).



For all orders made & customized info must be submitted before 12pm of 25/3 (Friday), the Custom JTX Jersey will be delivered to the branch/stockist (where the purchase is made) before 29/4 (Friday).





# Recognition





# Offering Quality & Wide Range of Products

Food & Beverages

Beauty,
Skin care &
Personal care

Health supplements & Nutrition food

Household & Accessories

# Food & Beverages





# Health supplements & Nutrition Food





# Health supplements & Nutrition Food

























### веѕном





### веѕном













# Household & Others

















# Enhancing & Extension of Products Range (New Launched)



## NuRich Puri-C (launched Mar 2022)

#### BESHOM









### D'Chef (launched Apr 2022)







Ready to Eat
Paella Paste
Sedia untuk Dimakan
Pes Paella

Net Weight / Berat Bersih: 200g





#### Effective Sales Campaign/ Promotions & Mega Events







































#### Technology & E-commerce

#### Stockist on E-Commerce





#### Member Portal Revamp



### eSHOM ACADEMY



- · Educate on Multiple Digital Skills
- Guide distributors to master social media skills and boost online business



## Caring to Communities:Continues to support the nation's health & wellness



## PPV Centre

Pandamaran Klang

In progress of approachi