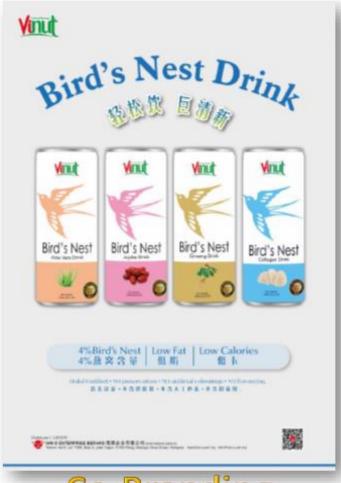

### する arangyan 莎 浪 燕

#### **Potential Export Market - Bird nest products**

- ✓ Production facility for bird nest products are internally certified by GMP and HACCP;
- ✓ We obtained the export permit from Certification and Accreditation
  Administration of the People's Republic of China ("CNCA");
- ✓ Sarangyan brand bird's nest is available at main shopping malls at KLCC & Pavilion.