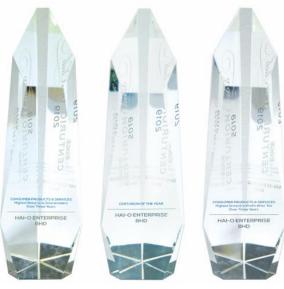

#### Awards & Accolades

At The Edge Malaysia Centurion Club Corporate Awards 2019 held on 12 Nov 2019, Hai-O was awarded with the:

- 1. Centurion of the Year;
- 2. Highest Growth in Profit After Tax over 3 years under the Consumer Products & Services Sector;
- 3. Highest Returns to Shareholders over 3 years under the Consumer Products & Services Sector.