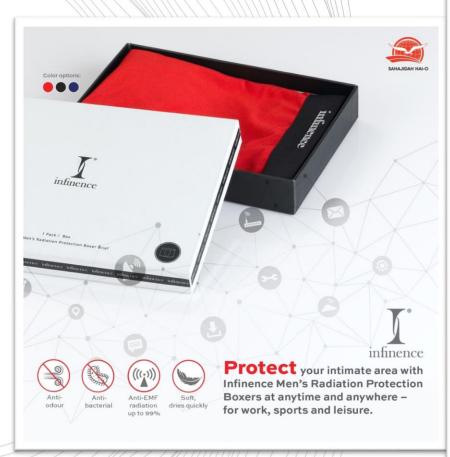

Cut-off Date

To receive Customized JTX Jersey before 29/4 for Hari Raya Aidilfitri 2022



For all orders made & customized info must be submitted before 12pm of 1/4 (Friday), the Custom JTX Jersey will be delivered to the branch/stockist (where the purchase is made) before 29/4 (Friday).



For all orders made & customized info must be submitted before 12pm of 25/3 (Friday), the Custom JTX Jersey will be delivered to the branch/stockist (where the purchase is made) before 29/4 (Friday).





# Recognition





# Offering Quality & Wide Range of Products

Food & Beverages

Beauty,
Skin care &
Personal care

Health supplements & Nutrition food

Household & Accessories

# Food & Beverages





# Health supplements & Nutrition Food





# Health supplements & Nutrition Food

























### веѕном





### веѕном













# Household & Others

















# Enhancing & Extension of Products Range (New Launched)



## NuRich Puri-C (launched Mar 2022)

#### BESHOM









### D'Chef (launched Apr 2022)







Ready to Eat
Paella Paste
Sedia untuk Dimakan
Pes Paella

Net Weight / Berat Bersih: 200g





#### Effective Sales Campaign/ Promotions & Mega Events







































#### Technology & E-commerce

#### Stockist on E-Commerce





#### Member Portal Revamp



### eSHOM ACADEMY



- · Educate on Multiple Digital Skills
- Guide distributors to master social media skills and boost online business



## Caring to Communities:Continues to support the nation's health & wellness



## PPV Centre

Pandamaran Klang

In progress of approac