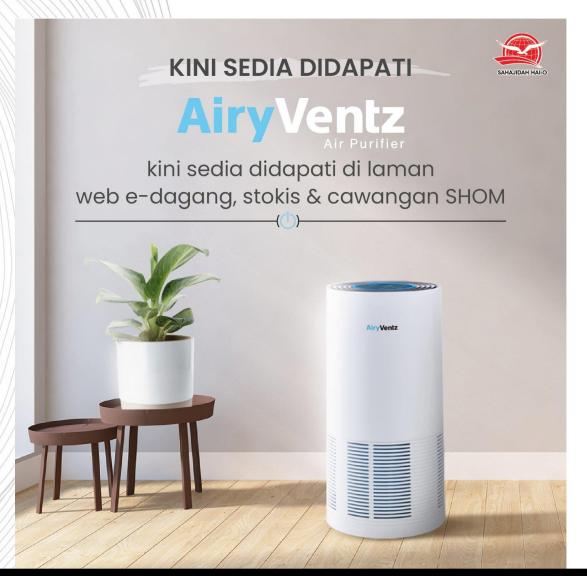

off Date

To receive Customized JTX Jersey before 29/4 for Hari Raya Aidilfitri 2022



For all orders made & customized info must be submitted before 12pm of 1/4 (Friday), the Custom JTX Jersey will be delivered to the branch/stockist (where the purchase is made) before 29/4 (Friday).



For all orders made & customized info must be submitted before 12pm of 25/3 (Friday), the Custom JTX Jersey will be delivered to the branch/stockist (where the purchase is made) before 29/4 (Friday).





# Recognition





# Offering Quality & Wide Range of Products

Food & Beverages

Beauty,
Skin care &
Personal care

Health supplements & Nutrition food

Household & Accessories

# Food & Beverages





# Health supplements & Nutrition Food





# Health supplements & Nutrition Food

























### веѕном





### веѕном













# Household & Others

















# Enhancing & Extension of Products Range (New Launched)



## NuRich Puri-C (launched Mar 2022)

#### BESHOM









### D'Chef (launched Apr 2022)







Ready to Eat
Paella Paste
Sedia untuk Dimakan
Pes Paella

Net Weight / Berat Bersih: 200g





#### Effective Sales Campaign/ Promotions & Mega Events







































#### Technology & E-commerce

#### Stockist on E-Commerce





#### Member Portal Revamp



### eSHOM ACADEMY



- · Educate on Multiple Digital Skills
- Guide distributors to master social media skills and boost online business



## Caring to Communities:Continues to support the nation's health & wellness



## PPV Centre

Pandamaran Klang

In progress of approaching