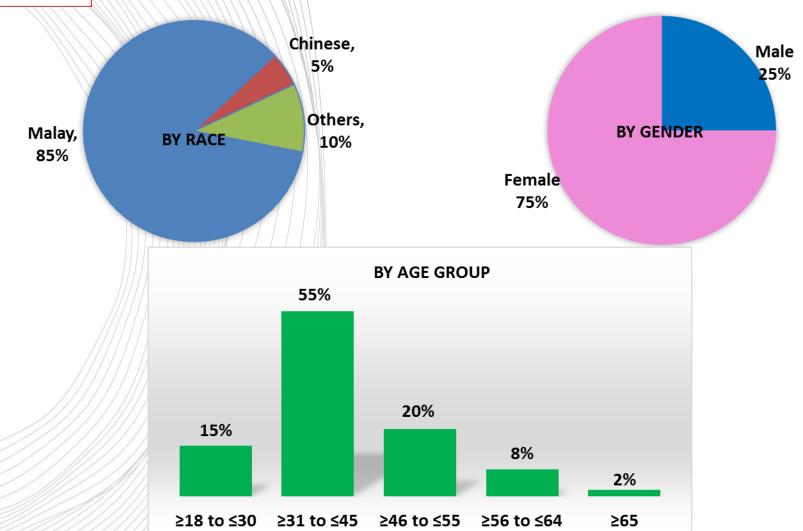

# Sahajidah Hai-O Marketing Sdn Bhd ("SHOM")

- ✓ HQ in Klang, Selangor Wawasan Hai-O;
- ✓ Regional offices / branches in Jakarta Indonesia, Brunei & Singapore;
- ✓ ~ 70,000 active members;
- √ 36 stockists, branches and sales point nationwide and Brunei;
- ✓ About 80% members are Bumiputra & majority are female;
- ✓ Strong corporate branding "SHOM" clearly differentiate MLM business model with other divisions;

# MLM Distributors as at Jan 2022