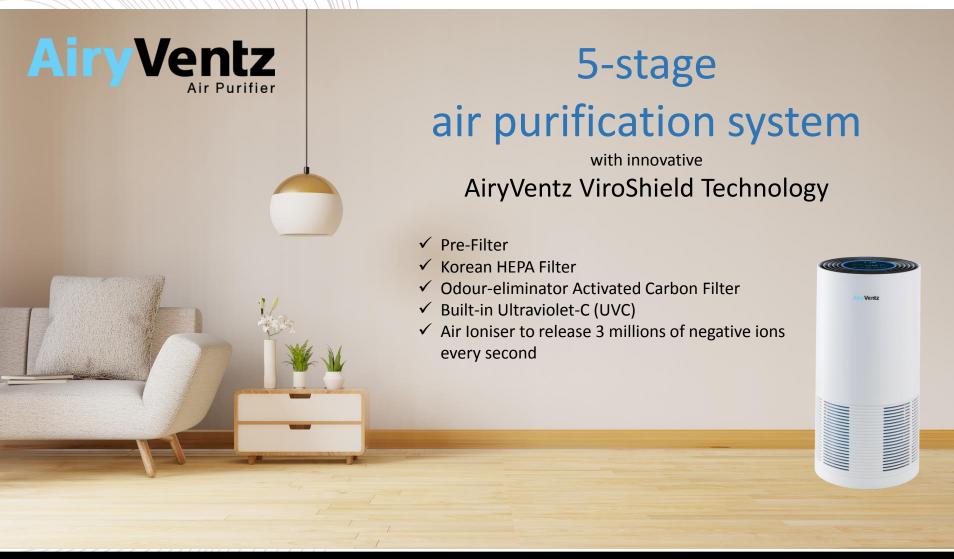

f Date

To receive Customized JTX Jersey before 29/4 for Hari Raya Aidilfitri 2022



For all orders made & customized info must be submitted before 12pm of 1/4 (Friday), the Custom JTX Jersey will be delivered to the branch/stockist (where the purchase is made) before 29/4 (Friday).



For all orders made & customized info must be submitted before 12pm of 25/3 (Friday), the Custom JTX Jersey will be delivered to the branch/stockist (where the purchase is made) before 29/4 (Friday).





# Recognition





# Offering Quality & Wide Range of Products

Food & Beverages

Beauty,
Skin care &
Personal care

Health supplements & Nutrition food

Household & Accessories

# Food & Beverages





# Health supplements & Nutrition Food





# Health supplements & Nutrition Food

























### веѕном





### веѕном













# Household & Others

















# Enhancing & Extension of Products Range (New Launched)



## NuRich Puri-C (launched Mar 2022)

#### BESHOM









### D'Chef (launched Apr 2022)







Ready to Eat
Paella Paste
Sedia untuk Dimakan
Pes Paella

Net Weight / Berat Bersih: 200g





#### Effective Sales Campaign/ Promotions & Mega Events







































#### Technology & E-commerce

#### Stockist on E-Commerce





#### Member Portal Revamp



### eSHOM ACADEMY



- · Educate on Multiple Digital Skills
- Guide distributors to master social media skills and boost online business



## Caring to Communities:Continues to support the nation's health & wellness



## PPV Centre

Pandamaran Klang

In progress of approaching