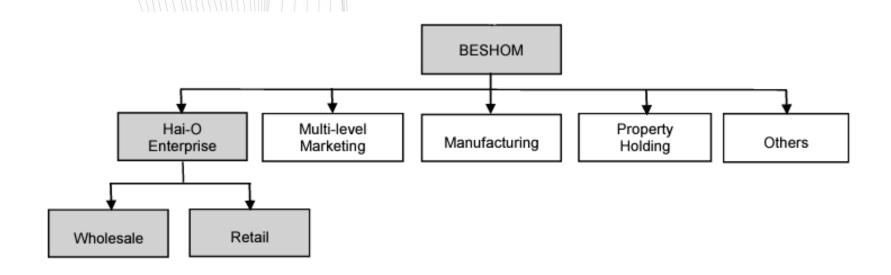

# Rationale for Internal Reorganisation

In addition, after the completion of the Proposed Internal Reorganisation, the Board intends to further streamline the BESHOM Group to have separate identifiable business streams which better reflects the diverse operations of BESHOM Group as illustrated below:-

Business Operations Review Multi Level Marketing ("MLM")

Wholesale

Retail

Manufacturing & Others

THE BEST STARTS FROM HOME