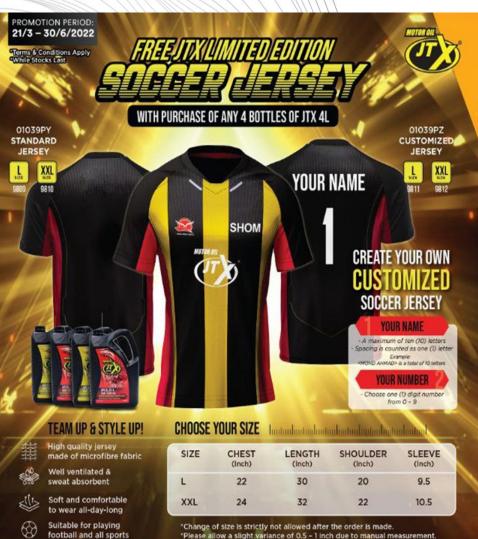

# **Customized Soccer Jersey**

### Step-by-step To Create Your

### **Customized Soccer Jersey**

- 1. Choose Promotion "Buy 4 JTX 4L & Get 1 Custom JTX Jersey for Free" (01039PZ).
  - 2. Choose your size (strictly no change of size after the purchase is made)
    - Size L (9811)
    - Size XXL (9812)
    - 3. Make payment for your purchase.
      - 4. Scan the QR Code (15 minutes after your purchase) to fill the customized information. The information must be submitted within 3 days, or else the customized Jersey will be forfeited.
        - Invoice Number
        - Name to be customized (A maximum of 10 letters including spacing)
        - Digit to be customized (Choose 1 digit from 0 9)
          - 5. All customized orders in West Malaysia will be delivered to the branch/stockist (where the purchase is made) within 4 weeks from the date of purchase.
            - 6. All customized orders in East Malaysia will be delivered to the branch/stockist (where the purchase is made) within 5 weeks from the date of purchase.
            - 7. Due to the closure of services & logistics during Hari Raya Aidilfitri on 2 - 3/5/22, orders placed from 1/4 (after 12pm) to 8/4 (before 12pm) in West Malaysia will take about 4 - 5 weeks.
            - 8. Due to the closure of services & logistics during Hari Raya Aidilfitri on 2 - 3/5/22, orders placed from from 25/3 (after 12pm) to 1/4 (before 12pm) in East Malaysia will take about 5 - 6 weeks.
              - 9. Please be noted that, the date of delivery is based on an estimation of normal logistic conditions.